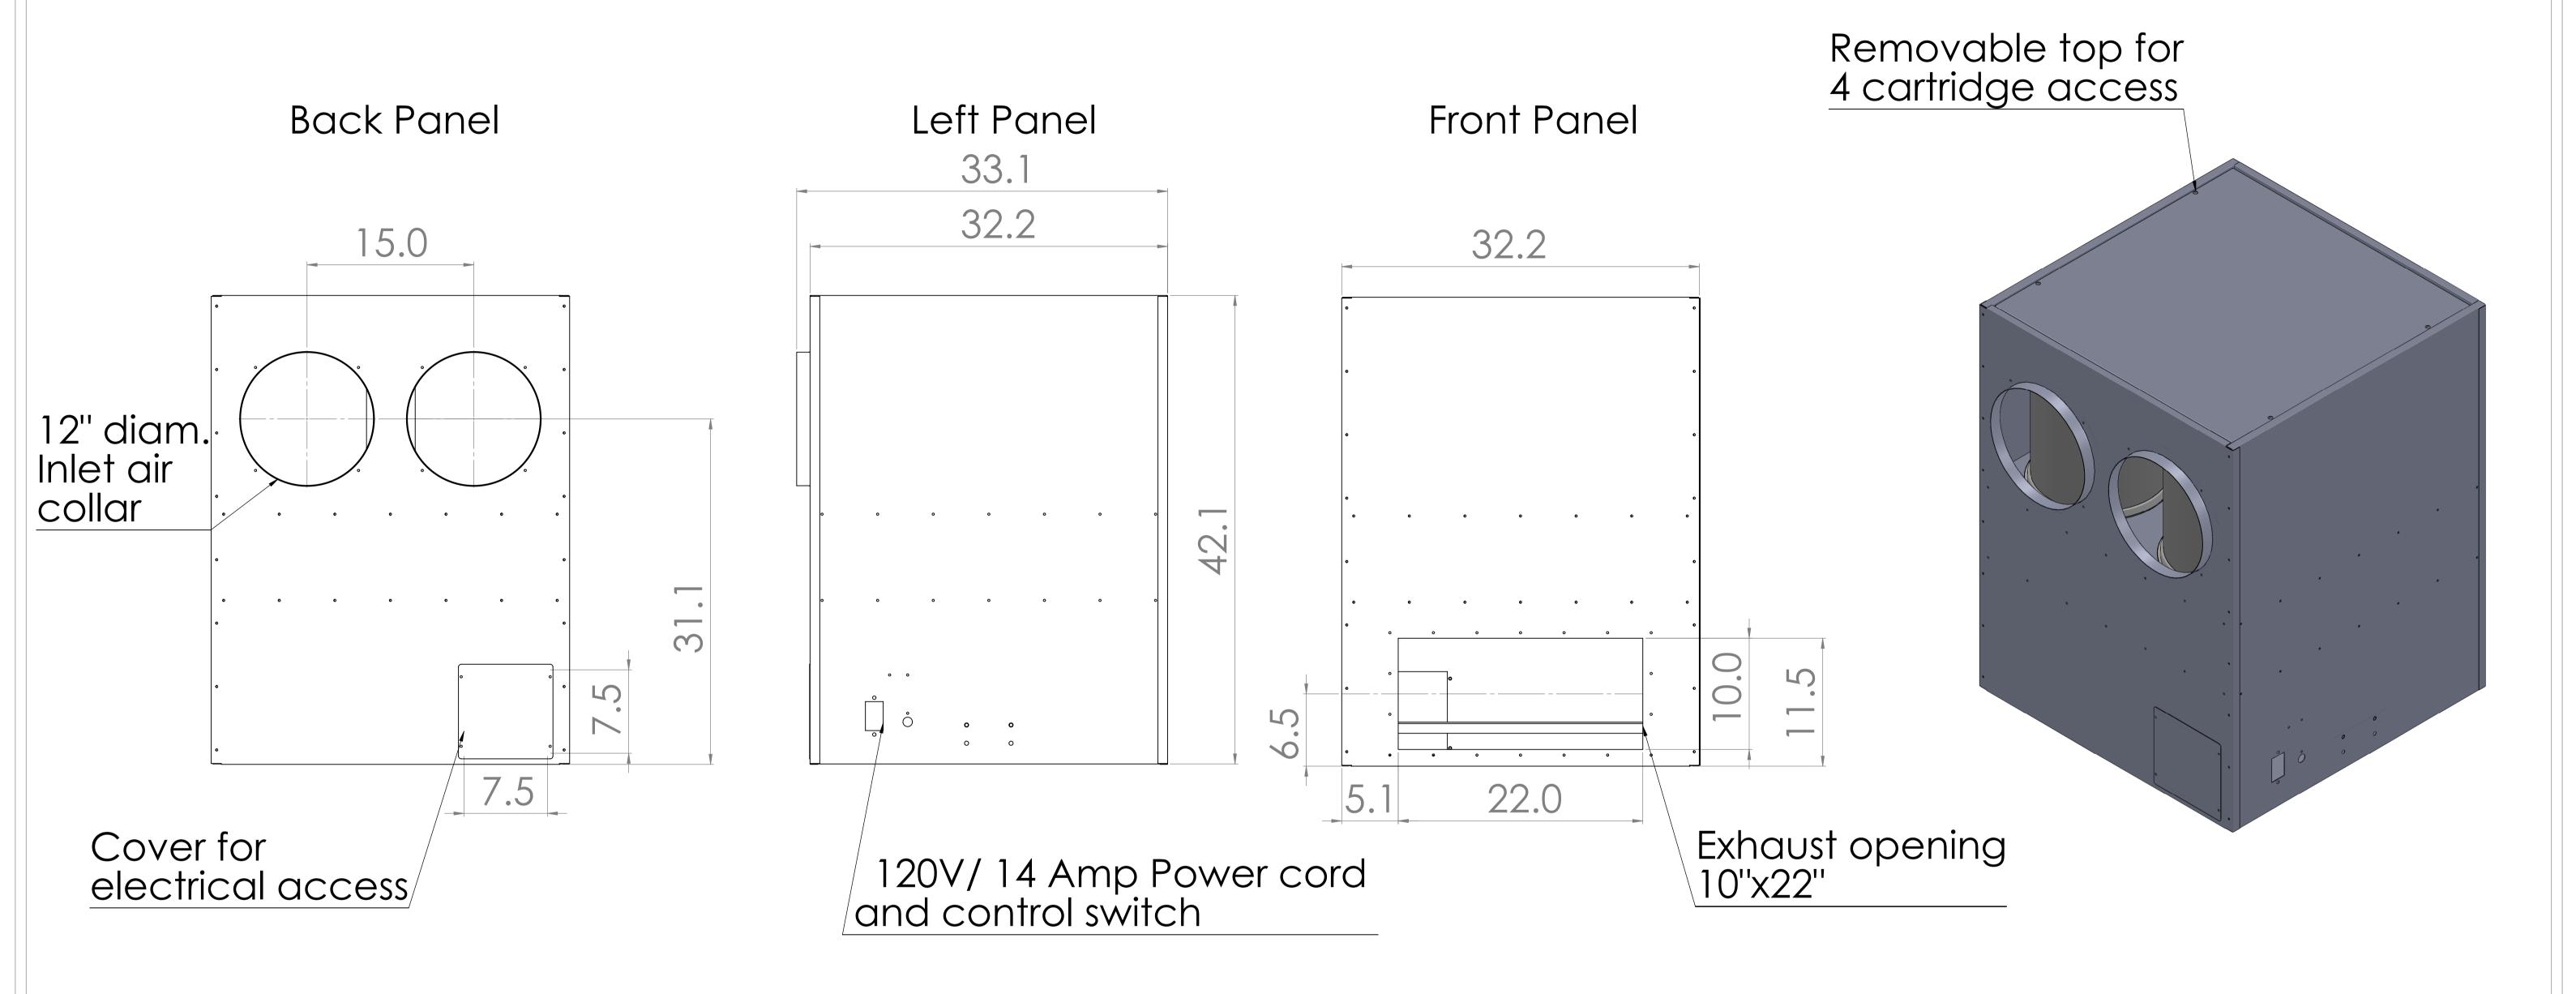

## 2500 CFM at 2.1" W.C. ΔP EXT. Static 0.1" W.C.

PROPRIETARY AND CONFI THE INFORMATION CONTAIN DRAWING IS THE SOLE PRO AMERICAIR CORPORATION REPRODUCTION IN PART OF WHOLE WITHOUT THE V PERMISSION OF AMER CORPORATION IS PROHIBITED.

MATERIAL: DO NOT SCALE DIMENSIONS ARE IN INCHES Steel 0.040" FILE: IS 5500 Assembly\_R1 NOTE: FILE CODE: 28075.07-30/06/2015

WEIGHT:

DRAWN Brett McCracken Drawing REVISION: 30/06/2015 REVISED SHEET 1 OF 1 SIZE A1

DRAWING: IS 5500 R1 Assembly